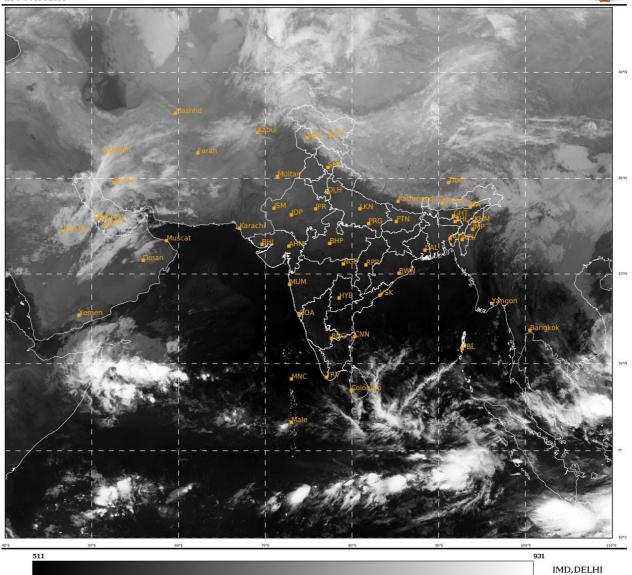

## **BAY OF BENGAL:**

SCATTERED LOW AND MEDIUM CLOUDS WITH EMBEDDED ISOLATED MODERATE TO INTENSE CONVECTION LAY OVER SOUTH BAY OF BENGAL AND SOUTH ANDAMAN SEA.

PROBABILITY OF CYCLOGENESIS (FORMATION OF DEPRESSION) DURING NEXT 120 HRS:

## **ARABIAN SEA:**

SCATTERED LOW AND MEDIUM CLOUDS WITH EMBEDDED INTENSE TO VERY INTENSE CONVECTION LAY OVER SOUTHWEST ARABIAN SEA.

PROBABILITY OF CYCLOGENESIS (FORMATION OF DEPRESSION) DURING NEXT 120 HRS: